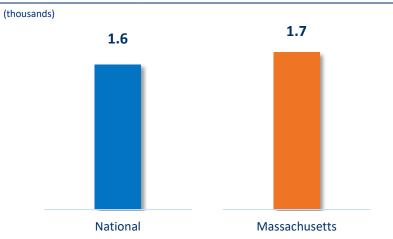

## Q1'24 Xtampza ER Prescription Metrics

## **Total Morphine Milligram Equivalents (MMEs)**

Sources: 1: IQVIA NPA, March 2024; 2: IQVIA Xponent, March 2024

Notes: MA prescription volume representative of current 'primary' (date of publication) HCP state address, HCPs may have multiple addresses and HCP state addresses may change; MME are calculated based upon 1.5 conversion factor for oxycodone multiplied by the finished product weight (dose strength)