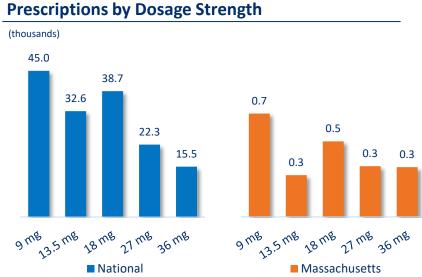

## Q1'24 Xtampza ER Prescription Metrics





## **Total Morphine Milligram Equivalents (MMEs)**





Sources: 1: IQVIA NPA, March 2024; 2: IQVIA Xponent, March 2024

Notes: MA prescription volume representative of current 'primary' (date of publication) HCP state address, HCPs may have multiple addresses and HCP state addresses may change; MME are calculated based upon 1.5 conversion factor for oxycodone multiplied by the finished product weight (dose strength)

# Q4'23: Xtampza ER Prescription Metrics





## **Total Morphine Milligram Equivalents (MMEs)**





Sources: 1: IQVIA NPA, December 2023; 2: IQVIA Xponent, December 2023

Notes: MA prescription volume representative of current 'primary' (date of publication) HCP state address, HCPs may have multiple addresses and HCP state addresses may change; MME are calculated based upon 1.5 conversion factor for oxycodone multiplied by the finished product weight (dose strength)

# Q3'23: Xtampza ER Prescription Metrics





## **Total Morphine Milligram Equivalents (MMEs)**





Sources: 1: IQVIA NPA, October 2023; 2: IQVIA Xponent, October 2023

Notes: MA prescription volume representative of current 'primary' (date of publication) HCP state address, HCPs may have multiple addresses and HCP state addresses may change; MME are calculated base