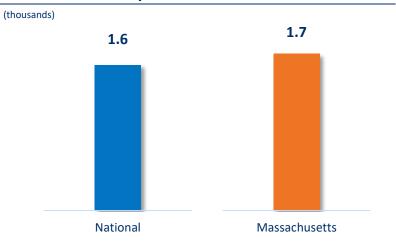

# Q4'23: Xtampza ER Prescription Metrics

## **Total Morphine Milligram Equivalents (MMEs)**

Sources: 1: IQVIA NPA, December 2023; 2: IQVIA Xponent, December 2023

Notes: MA prescription volume representative of current 'primary' (date of publication) HCP state address, HCPs may have multiple addresses and HCP state addresses may change; MME are calculated based upon 1.5 conversion factor for oxycodone multiplied by the finished product weight (dose strength)