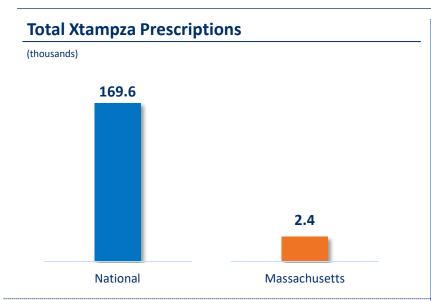

on volume representative of current 'primary' (date of publication) HCP state address, HCPs may have multiple addresses and HCP state addresses may change; MME are calculated based upon 1.5 conversion factor for oxycodone multiplied by the finished product weight (dose strength)

# Q3'22: Xtampza ER Prescription Metrics





### **Total Morphine Milligram Equivalents (MMEs)**





Sources: 1: IQVIA NPA, September 2022; 2: IQVIA Xponent, September 2022

Notes: MA prescription volume representative of current 'primary' (date of publication) HCP state address, HCPs may have multiple addresses and HCP state addresses may change; MME are calculated based upon 1.5 conversion factor for oxycodone multiplied by the finished product weight (dose strength)

# Q2'22: Xtampza ER Prescription Metrics





### **Total Morphine Milligram Equivalents (MMEs)**





Sources: 1: IQVIA NPA, June 2022; 2: IQVIA Xponent, June 2022

Notes: MA prescription volume representative of current 'primary' (date of publication) HCP state address, HCPs may have multiple addresses and HCP state addresses may change; MME are calculated based upon 1.5 conversion factor for oxycodone multiplied by the finished product weight (dose strength)

# Q1'22: Xtampza ER Prescription Metrics





### **Total Morphine Milligram Equivalents (MMEs)**





Sources: 1: IQVIA NPA, March 2022; 2: IQVIA Xponent, March 2022

Notes: MA prescription volume representative of current 'primary' (date of publication) HCP state address, HCPs may have multiple addresses and HCP state addresses may change; MME are calculated based upon 1