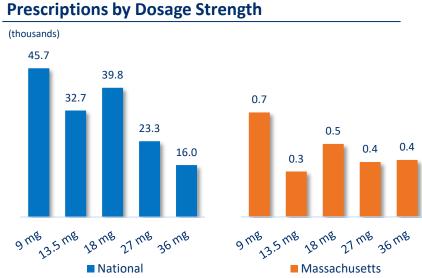

ption volume representative of current 'primary' (date of publication) HCP state address, HCPs may have multiple addresses and HCP state addresses may change; MME are calculated based upon 1.5 conversion factor for oxycodone multiplied by the finished product weight (dose strength)

# Q3'23: Xtampza ER Prescription Metrics





## **Total Morphine Milligram Equivalents (MMEs)**





Sources: 1: IQVIA NPA, October 2023; 2: IQVIA Xponent, October 2023

Notes: MA prescription volume representative of current 'primary' (date of publication) HCP state address, HCPs may have multiple addresses and HCP state addresses may change; MME are calculated based upon 1.5 conversion factor for oxycodone multiplied by the finished product weight (dose strength)

# Q2'23: Xtampza ER Prescription Metrics





## **Total Morphine Milligram Equivalents (MMEs)**



#### **MMEs Per Prescription**



Notes: MA prescription volume representative of current 'primary' (date of publication) HCP state address, HCPs may have multiple addresses and HCP state addresses may change; MME are calculated based upon 1.5 conversion factor for oxycodone multiplied by the finished product weight (dose strength)

Sources: 1: IQVIA NPA, June 2023; 2: IQVIA Xponent, June 2023

# Q1'23: Xtampza ER Prescription Metrics





## **Total Morphine Milligram Equivalents (MMEs)**





Sources: 1: IQVIA NPA, March 2023; 2: IQVIA Xponent, March 2023

Notes: MA prescription volume representative of current 'primary' (date of publication) HCP state address, HCPs may have multiple addresses and HCP state addresses may change; MME