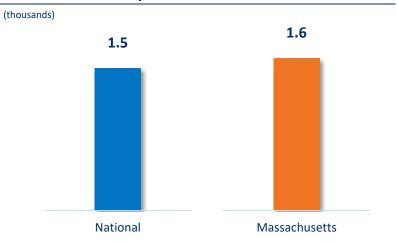

#### **MMEs Per Prescription**

Notes: MA prescription volume representative of current 'primary' (date of publication) HCP state address, HCPs may have multiple addresses and HCP state addresses may change; MME are calculated based upon 1.5 conversion factor for oxycodone multiplied by the finished product weight (dose strength)

Sources: 1: IQVIA NPA, June 2023; 2: IQVIA Xponent, June 2023