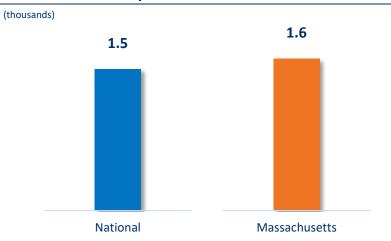

## Q1'24 Xtampza ER Prescription Metrics

## **Total Morphine Milligram Equivalents (MMEs)**

Sources: 1: IQVIA NPA, March 2024; 2: IQVIA Xponent, March 2024

Notes: MA prescription volume representative of current 'primary' (date of publication) HCP state address, HCPs may have multiple addresses and HCP state addresses may change; MME are calculated based upon 1.5 conversion factor for oxycodone multiplied by the finished product weight (dose strength)