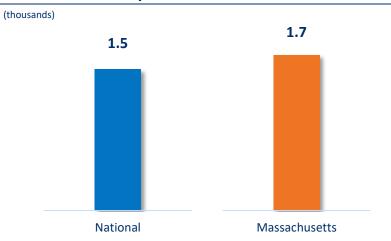

#### **MMEs Per Prescription**

Notes: MA prescription volume representative of current 'primary' (date of publication) HCP state address, HCPs may have multiple addresses and HCP state addresses may change; MME are calculated based upon 1.5 conversion factor for oxycodone multiplied by the finished product weight (dose strength)