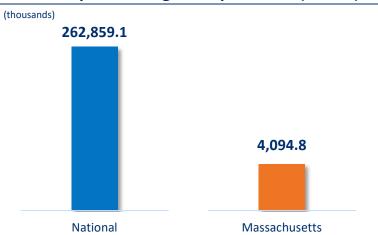

blication) HCP state address, HCPs may have multiple addresses and HCP state addresses may change; MME are calculated based upon 1.5 conversion factor for oxycodone multiplied by the finished product weight (dose strength)

# Q3'22: Xtampza ER Prescription Metrics





### **Total Morphine Milligram Equivalents (MMEs)**





Sources: 1: IQVIA NPA, September 2022; 2: IQVIA Xponent, September 2022

Notes: MA prescription volume representative of current 'primary' (date of publication) HCP state address, HCPs may have multiple addresses and HCP state addresses may change; MME are calculated based upon 1.5 conversion factor for oxycodone multiplied by the finished product weight (dose strength)

# Q2'22: Xtampza ER Prescription Metrics





### **Total Morphine Milligram Equivalents (MMEs)**





Sources: 1: IQVIA NPA, June 2022; 2: IQVIA Xponent, June 2022

Notes: MA prescription volume representative of current 'primary' (date of publication) HCP state address, HCPs may have multiple addresses and HCP state addresses may change; MME are calculated based upon 1.5 conversion factor for oxycodone multiplied by the finished product weight (dose strength)

# Q1'22: Xtampza ER Prescription Metrics





### **Total Morphine Milligram Equivalents (MMEs)**





Sources: 1: IQVIA NPA, March 2022; 2: IQVIA Xponent, March 2022

Notes: MA prescription volume representative of current 'primary' (date of publication) HCP state address, HCPs may have multiple addresses and HCP state addresses may change; MME are calculated based upon 1.5 conversion factor for oxycodone multiplied by the fini