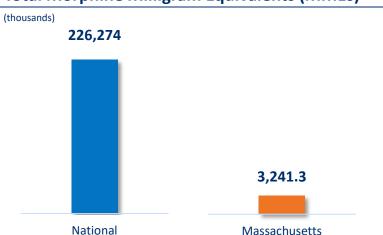

## **Total Morphine Milligram Equivalents (MMEs)**

Sources: 1: IQVIA NPA, March 2024; 2: IQVIA Xponent, March 2024

Notes: MA prescription volume representative of current 'primary' (date of publication) HCP state address, HCPs may have multiple addresses and HCP state addresses may change; MME are calculated based upon 1.5 conversion factor for oxycodone multiplied by the finished product weight (dose strength)