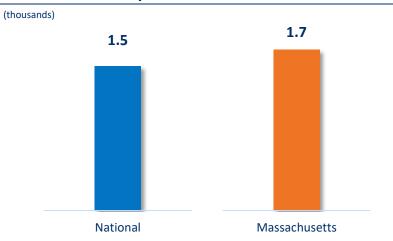

#### **MMEs Per Prescription**

Notes: MA prescription volume representative of current 'primary' (date of publication) HCP state address, HCPs may have multiple addresses and HCP state addresses may change; MME are calculated based upon 1.5 conversion factor for oxycodone multiplied by the finished product weight (dose strength)