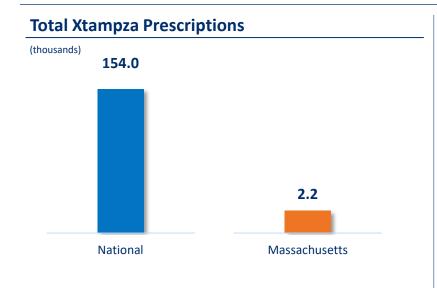

## Q1'24 Xtampza ER Prescription Metrics





## **Total Morphine Milligram Equivalents (MMEs)**





Sources: 1: IQVIA NPA, March 2024; 2: IQVIA Xponent, March 2024

Notes: MA prescription volume representative of current 'primary' (date of publication) HCP state address, HCPs may have multiple addresses and HCP state addresses may change; MME are calculated based upon 1.5 conversion factor for oxycodone multiplied by the finished product weight (dose strength)

# Q4'23: Xtampza ER Prescription Metrics





## **Total Morphine Milligram Equivalents (MMEs)**





Sources: 1: IQVIA NPA, December 2023; 2: IQVIA Xponent, December 2023

Notes: MA prescription volume representative of current 'primary' (date of publication) HCP state address, HCPs may have multiple addresses and HCP state addresses may change; MME are calculated based upon 1.5 conversion factor for oxycodone multiplied by the finished product weight (dose strength)

# Q3'23: Xtampza ER Prescription Metrics





## **Total Morphine Milligram Equivalents (MMEs)**





Sources: 1: IQVIA NPA, October 2023; 2: IQVIA Xponent, October 2023

Notes: MA prescription volume representative of current 'primary' (date of publication) HCP state address, HCPs may have multiple addresses and HCP state addresses may change; MME are calculated ba