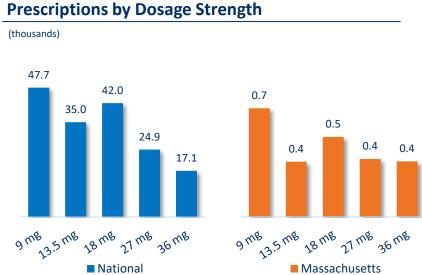

ublication) HCP state address, HCPs may have multiple addresses and HCP state addresses may change; MME are calculated based upon 1.5 conversion factor for oxycodone multiplied by the finished product weight (dose strength)

Sources: 1: IQVIA NPA, June 2023; 2: IQVIA Xponent, June 2023

# Q1'23: Xtampza ER Prescription Metrics





## **Total Morphine Milligram Equivalents (MMEs)**





Sources: 1: IQVIA NPA, March 2023; 2: IQVIA Xponent, March 2023

Notes: MA prescription volume representative of current 'primary' (date of publication) HCP state address, HCPs may have multiple addresses and HCP state addresses may change; MME are calculated based upon 1.5 conversion factor for oxycodone multiplied by the finished product weight (dose strength)

# Q4'22: Xtampza ER Prescription Metrics





## **Total Morphine Milligram Equivalents (MMEs)**





Sources: 1: IQVIA NPA, December 2022; 2: IQVIA Xponent, December 2022

Notes: MA prescription volume representative of current 'primary' (date of publication) HCP state address, HCPs may have multiple addresses and HCP state addresses may change; MME are calculated based upon 1.5 conversion factor for oxycodone multiplied by the finished product weight (dose strength)

# Q3'22: Xtampza ER Prescription Metrics





### **Total Morphine Milligram Equivalents (MMEs)**





Sources: 1: IQVIA NPA, September 2022; 2: IQVIA Xponent, September 2022

Notes: MA prescription volume representative of current 'primary' (date of publication) HCP state address, HCPs may have multiple addresses and HCP state addresses may change; MME are calculated