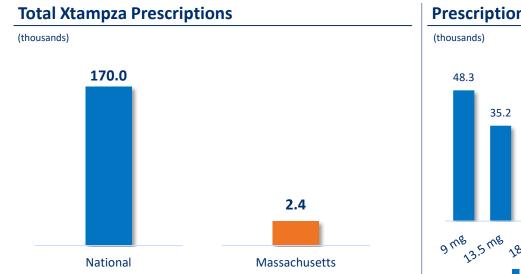

ption volume representative of current 'primary' (date of publication) HCP state address, HCPs may have multiple addresses and HCP state addresses may change; MME are calculated based upon 1.5 conversion factor for oxycodone multiplied by the finished product weight (dose strength)

# Q4'22: Xtampza ER Prescription Metrics





## **Total Morphine Milligram Equivalents (MMEs)**





Sources: 1: IQVIA NPA, December 2022; 2: IQVIA Xponent, December 2022

Notes: MA prescription volume representative of current 'primary' (date of publication) HCP state address, HCPs may have multiple addresses and HCP state addresses may change; MME are calculated based upon 1.5 conversion factor for oxycodone multiplied by the finished product weight (dose strength)

# Q3'22: Xtampza ER Prescription Metrics





### **Total Morphine Milligram Equivalents (MMEs)**





Sources: 1: IQVIA NPA, September 2022; 2: IQVIA Xponent, September 2022

Notes: MA prescription volume representative of current 'primary' (date of publication) HCP state address, HCPs may have multiple addresses and HCP state addresses may change; MME are calculated based upon 1.5 conversion factor for oxycodone multiplied by the finished product weight (dose strength)

# Q2'22: Xtampza ER Prescription Metrics





### **Total Morphine Milligram Equivalents (MMEs)**





Sources: 1: IQVIA NPA, June 2022; 2: IQVIA Xponent, June 2022

Notes: MA prescription volume representative of current 'primary' (date of publication) HCP state address, HCPs may have multiple addresses and HCP state addresses may change; MME are calculated base