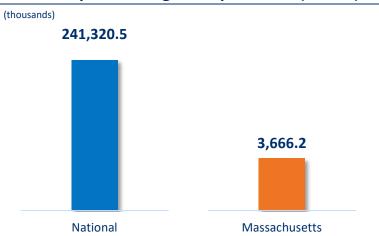

## **Total Morphine Milligram Equivalents (MMEs)**

Sources: 1: IQVIA NPA, March 2024; 2: IQVIA Xponent, March 2024

Notes: MA prescription volume representative of current 'primary' (date of publication) HCP state address, HCPs may have multiple addresses and HCP state addresses may change; MME are calculated based upon 1.5 conversion factor for oxycodone multiplied by the finished product weight (dose strength)