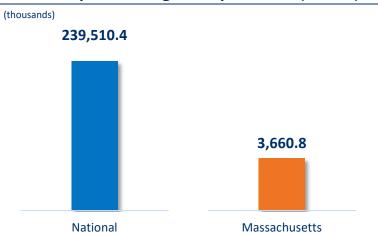

of publication) HCP state address, HCPs may have multiple addresses and HCP state addresses may change; MME are calculated based upon 1.5 conversion factor for oxycodone multiplied by the finished product weight (dose strength)

# Q3'23: Xtampza ER Prescription Metrics





## **Total Morphine Milligram Equivalents (MMEs)**





Sources: 1: IQVIA NPA, October 2023; 2: IQVIA Xponent, October 2023

Notes: MA prescription volume representative of current 'primary' (date of publication) HCP state address, HCPs may have multiple addresses and HCP state addresses may change; MME are calculated based upon 1.5 conversion factor for oxycodone multiplied by the finished product weight (dose strength)

# Q2'23: Xtampza ER Prescription Metrics





## **Total Morphine Milligram Equivalents (MMEs)**



#### **MMEs Per Prescription**



Notes: MA prescription volume representative of current 'primary' (date of publication) HCP state address, HCPs may have multiple addresses and HCP state addresses may change; MME are calculated based upon 1.5 conversion factor for oxycodone multiplied by the finished product weight (dose strength)

Sources: 1: IQVIA NPA, June 2023; 2: IQVIA Xponent, June 2023

# Q1'23: Xtampza ER Prescription Metrics





## **Total Morphine Milligram Equivalents (MMEs)**





Sources: 1: IQVIA NPA, March 2023; 2: IQVIA Xponent, March 2023

Notes: MA prescription volume representative of current 'primary' (date of publication) HCP state address, HCPs may have multiple addresses and HCP state addresses may change; MME are calculated based upon 1.5 conversion factor for o