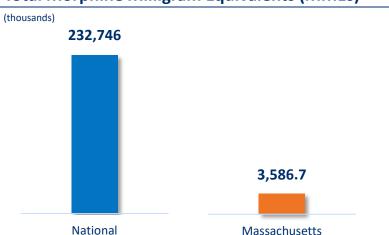

## **Total Morphine Milligram Equivalents (MMEs)**

Sources: 1: IQVIA NPA, March 2024; 2: IQVIA Xponent, March 2024

Notes: MA prescription volume representative of current 'primary' (date of publication) HCP state address, HCPs may have multiple addresses and HCP state addresses may change; MME are calculated based upon 1.5 conversion factor for oxycodone multiplied by the finished product weight (dose strength)