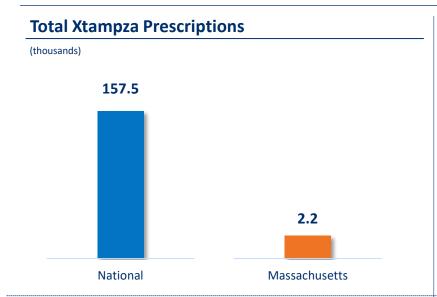

ription volume representative of current 'primary' (date of publication) HCP state address, HCPs may have multiple addresses and HCP state addresses may change; MME are calculated based upon 1.5 conversion factor for oxycodone multiplied by the finished product weight (dose strength)

# Q3'23: Xtampza ER Prescription Metrics





## **Total Morphine Milligram Equivalents (MMEs)**





Sources: 1: IQVIA NPA, October 2023; 2: IQVIA Xponent, October 2023

Notes: MA prescription volume representative of current 'primary' (date of publication) HCP state address, HCPs may have multiple addresses and HCP state addresses may change; MME are calculated based upon 1.5 conversion factor for oxycodone multiplied by the finished product weight (dose strength)

# Q2'23: Xtampza ER Prescription Metrics





## **Total Morphine Milligram Equivalents (MMEs)**



#### **MMEs Per Prescription**



Notes: MA prescription volume representative of current 'primary' (date of publication) HCP state address, HCPs may have multiple addresses and HCP state addresses may change; MME are calculated based upon 1.5 conversion factor for oxycodone multiplied by the finished product weight (dose strength)

Sources: 1: IQVIA NPA, June 2023; 2: IQVIA Xponent, June 2023

# Q1'23: Xtampza ER Prescription Metrics





## **Total Morphine Milligram Equivalents (MMEs)**





Sources: 1: IQVIA NPA, March 2023; 2: IQVIA Xponent, March 2023

Notes: MA prescription volume representative of current 'primary' (date of publication) HCP state address, HCPs may have multiple addresses and HCP state addresses may change; M