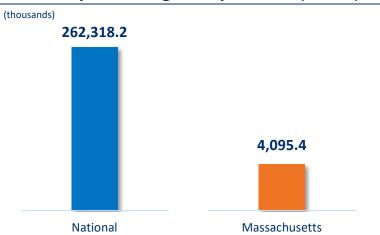

## **Total Morphine Milligram Equivalents (MMEs)**

Sources: 1: IQVIA NPA, June 2023; 2: IQVIA Xponent, June 2023