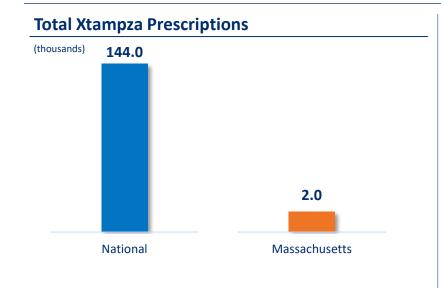

## Q1'24 Xtampza ER Prescription Metrics





## **Total Morphine Milligram Equivalents (MMEs)**





Sources: 1: IQVIA NPA, March 2024; 2: IQVIA Xponent, March 2024

Notes: MA prescription volume representative of current 'primary' (date of publication) HCP state address, HCPs may have multiple addresses and HCP state addresses may change; MME are calculated based upon 1.5 conversion factor for oxycodone multiplied by the finished product weight (dose strength)

# Q4'23: Xtampza ER Prescription Metrics





## **Total Morphine Milligram Equivalents (MMEs)**





Sources: 1: IQVIA NPA, December 2023; 2: IQVIA Xponent, December 2023

Notes: MA prescription volume representative of current 'primary' (date of publication) HCP state address, HCPs may have multiple addresses and HCP state addresses may change; MME are calculated based