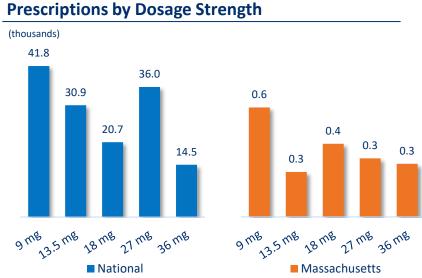

## Q1'24 Xtampza ER Prescription Metrics





## **Total Morphine Milligram Equivalents (MMEs)**





Sources: 1: IQVIA NPA, March 2024; 2: IQVIA Xponent, March 2024

Notes: MA prescription volume representative of current 'primary' (date of publication) HCP state address, HCPs may have multiple addresses and HCP state addresses may change; MME are calculated based upon 1.5 conversion factor for oxycodone multiplied by the finished product weight (dose strength)

# Q4'23: Xtampza ER Prescription Metrics





## **Total Morphine Milligram Equivalents (MMEs)**





Sources: 1: IQVIA NPA, December 2023; 2: IQVIA Xponent, December 2023

Notes: MA prescription volume representative of current 'primary' (date of publication) HCP state address, HCPs may have multiple addresses and HCP state addresses may change; MME are calculated based up