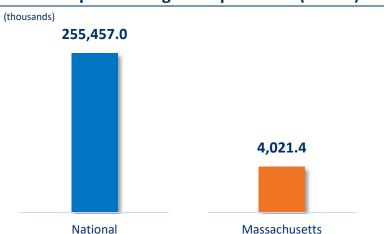

## **Total Morphine Milligram Equivalents (MMEs)**

Sources: 1: IQVIA NPA, December 2023; 2: IQVIA Xponent, December 2023

Notes: MA prescription volume representative of current 'primary' (date of publication) HCP state address, HCPs may have multiple addresses and HCP state addresses may change; MME are calculated based upon 1.5 conversion factor for oxycodone multiplied by the finished product weight (dose strength)