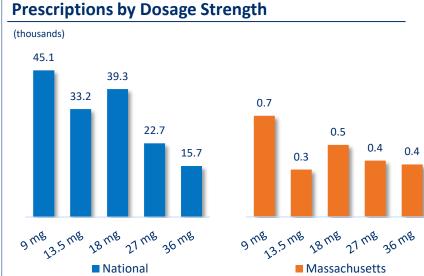

## Q1'24 Xtampza ER Prescription Metrics

## **Total Morphine Milligram Equivalents (MMEs)**

Sources: 1: IQVIA NPA, March 2024; 2: IQVIA Xponent, March 2024

Notes: MA prescription volume representative of current 'primary' (date of publication) HCP state address, HCPs may have multiple addresses and HCP state addresses may change; MME are calculated based upon 1.5 conversion factor for oxycodone multiplied by the finished product weight (dose strength)