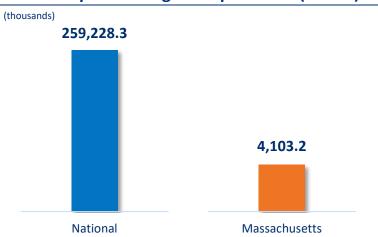

## Q1'24 Xtampza ER Prescription Metrics

## **Total Morphine Milligram Equivalents (MMEs)**

Sources: 1: IQVIA NPA, March 2024; 2: IQVIA Xponent, March 2024

Notes: MA prescription volume representative of current 'primary' (date of publication) HCP state address, HCPs may have multiple addresses and HCP state addresses may change; MME are calculated based upon 1.5 conversion factor for oxycodone multiplied by the finished product weight (dose strength)