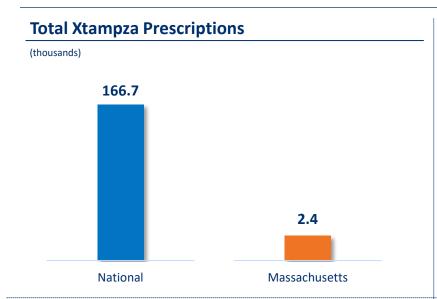

publication) HCP state address, HCPs may have multiple addresses and HCP state addresses may change; MME are calculated based upon 1.5 conversion factor for oxycodone multiplied by the finished product weight (dose strength)

Sources: 1: IQVIA NPA, June 2023; 2: IQVIA Xponent, June 2023

# Q1'23: Xtampza ER Prescription Metrics





## **Total Morphine Milligram Equivalents (MMEs)**





Sources: 1: IQVIA NPA, March 2023; 2: IQVIA Xponent, March 2023

Notes: MA prescription volume representative of current 'primary' (date of publication) HCP state address, HCPs may have multiple addresses and HCP state addresses may change; MME are calculated based upon 1.5 conversion factor for oxycodone multiplied by the finished product weight (dose strength)

# Q4'22: Xtampza ER Prescription Metrics





## **Total Morphine Milligram Equivalents (MMEs)**





Sources: 1: IQVIA NPA, December 2022; 2: IQVIA Xponent, December 2022

Notes: MA prescription volume representative of current 'primary' (date of publication) HCP state address, HCPs may have multiple addresses and HCP state addresses may change; MME are calculated based upon 1.5 conversion factor for oxycodone multiplied by the finished product weight (dose strength)

# Q3'22: Xtampza ER Prescription Metrics





### **Total Morphine Milligram Equivalents (MMEs)**





Sources: 1: IQVIA NPA, September 2022; 2: IQVIA Xponent, September 2022

Notes: MA prescription volume representative of current 'primary' (date of publication) HCP state address, HCPs may have multiple addresses and HCP state addresses may change; MME are calculat