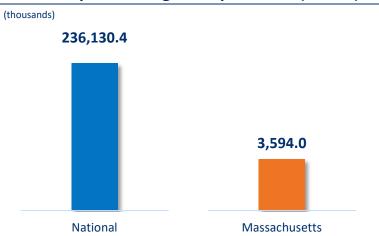

## Q1'24 Xtampza ER Prescription Metrics

## **Total Morphine Milligram Equivalents (MMEs)**

Sources: 1: IQVIA NPA, March 2024; 2: IQVIA Xponent, March 2024

Notes: MA prescription volume representative of current 'primary' (date of publication) HCP state address, HCPs may have multiple addresses and HCP state addresses may change; MME are calculated based upon 1.5 conversion factor for oxycodone multiplied by the finished product weight (dose strength)