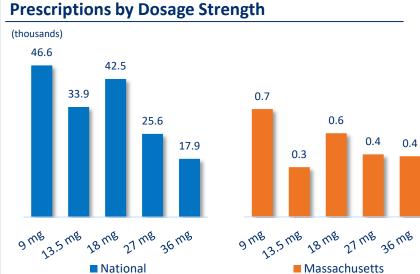

## Q1'24 Xtampza ER Prescription Metrics

## **Total Morphine Milligram Equivalents (MMEs)**

Sources: 1: IQVIA NPA, March 2024; 2: IQVIA Xponent, March 2024

Notes: MA prescription volume representative of current 'primary' (date of publication) HCP state address, HCPs may have multiple addresses and HCP state addresses may change; MME are calculated based upon 1.5 conversion factor for oxycodone multiplied by the finished product weight (dose strength)