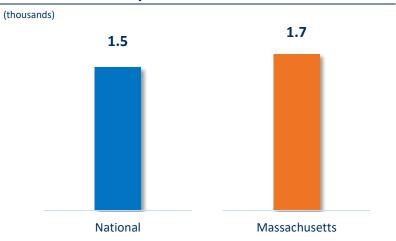

## **Total Morphine Milligram Equivalents (MMEs)**

#### **MMEs Per Prescription**

Notes: MA prescription volume representative of current 'primary' (date of publication) HCP state address, HCPs may have multiple addresses and HCP state addresses may change; MME are calculated based upon 1.5 conversion factor for oxycodone multiplied by the finished product weight (dose strength)

Sources: 1: IQVIA NPA, June 2023; 2: IQVIA Xponent, June 2023