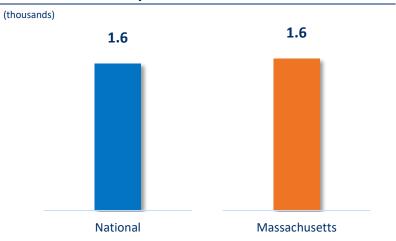

#### **MMEs Per Prescription**

Notes: MA prescription volume representative of current 'primary' (date of publication) HCP state address, HCPs may have multiple addresses and HCP state addresses may change; MME are calculated based upon 1.5 conversion factor for oxycodone multiplied by the finished product weight (dose strength)