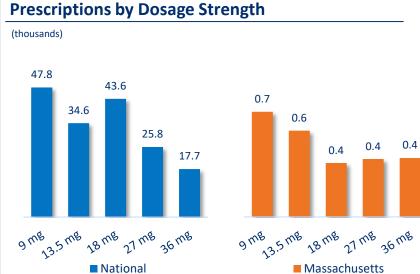

volume representative of current 'primary' (date of publication) HCP state address, HCPs may have multiple addresses and HCP state addresses may change; MME are calculated based upon 1.5 conversion factor for oxycodone multiplied by the finished product weight (dose strength)

# Q3'22: Xtampza ER Prescription Metrics





### **Total Morphine Milligram Equivalents (MMEs)**





Sources: 1: IQVIA NPA, September 2022; 2: IQVIA Xponent, September 2022

Notes: MA prescription volume representative of current 'primary' (date of publication) HCP state address, HCPs may have multiple addresses and HCP state addresses may change; MME are calculated based upon 1.5 conversion factor for oxycodone multiplied by the finished product weight (dose strength)

# Q2'22: Xtampza ER Prescription Metrics





### **Total Morphine Milligram Equivalents (MMEs)**





Sources: 1: IQVIA NPA, June 2022; 2: IQVIA Xponent, June 2022

Notes: MA prescription volume representative of current 'primary' (date of publication) HCP state address, HCPs may have multiple addresses and HCP state addresses may change; MME are calculated based upon 1.5 conversion factor for oxycodone multiplied by the finished product weight (dose strength)

# Q1'22: Xtampza ER Prescription Metrics





### **Total Morphine Milligram Equivalents (MMEs)**





Sources: 1: IQVIA NPA, March 2022; 2: IQVIA Xponent, March 2022

Notes: MA prescription volume representative of current 'primary' (date of publication) HCP state address, HCPs may have multiple addresses and HCP state addresses may change; MME are calculated based upon 1.5