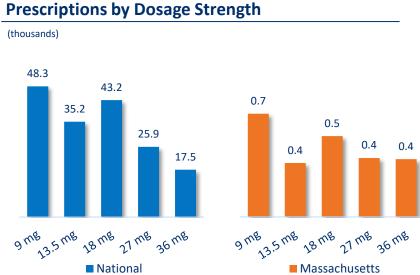

ion volume representative of current 'primary' (date of publication) HCP state address, HCPs may have multiple addresses and HCP state addresses may change; MME are calculated based upon 1.5 conversion factor for oxycodone multiplied by the finished product weight (dose strength)

# Q4'22: Xtampza ER Prescription Metrics





## **Total Morphine Milligram Equivalents (MMEs)**





Sources: 1: IQVIA NPA, December 2022; 2: IQVIA Xponent, December 2022

Notes: MA prescription volume representative of current 'primary' (date of publication) HCP state address, HCPs may have multiple addresses and HCP state addresses may change; MME are calculated based upon 1.5 conversion factor for oxycodone multiplied by the finished product weight (dose strength)

# Q3'22: Xtampza ER Prescription Metrics





### **Total Morphine Milligram Equivalents (MMEs)**





Sources: 1: IQVIA NPA, September 2022; 2: IQVIA Xponent, September 2022

Notes: MA prescription volume representative of current 'primary' (date of publication) HCP state address, HCPs may have multiple addresses and HCP state addresses may change; MME are calculated based upon 1.5 conversion factor for oxycodone multiplied by the finished product weight (dose strength)

# Q2'22: Xtampza ER Prescription Metrics





### **Total Morphine Milligram Equivalents (MMEs)**





Sources: 1: IQVIA NPA, June 2022; 2: IQVIA Xponent, June 2022

Notes: MA prescription volume representative of current 'primary' (date of publication) HCP state address, HCPs may have multiple addresses and HCP state addresses may change; MME are calculated based