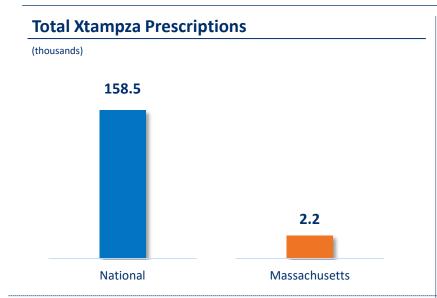

ive of current 'primary' (date of publication) HCP state address, HCPs may have multiple addresses and HCP state addresses may change; MME are calculated based upon 1.5 conversion factor for oxycodone multiplied by the finished product weight (dose strength)

# Q2'23: Xtampza ER Prescription Metrics





## **Total Morphine Milligram Equivalents (MMEs)**



#### **MMEs Per Prescription**



Notes: MA prescription volume representative of current 'primary' (date of publication) HCP state address, HCPs may have multiple addresses and HCP state addresses may change; MME are calculated based upon 1.5 conversion factor for oxycodone multiplied by the finished product weight (dose strength)

Sources: 1: IQVIA NPA, June 2023; 2: IQVIA Xponent, June 2023

# Q1'23: Xtampza ER Prescription Metrics





## **Total Morphine Milligram Equivalents (MMEs)**





Sources: 1: IQVIA NPA, March 2023; 2: IQVIA Xponent, March 2023

Notes: MA prescription volume representative of current 'primary' (date of publication) HCP state address, HCPs may have multiple addresses and HCP state addresses may change; MME are calculated based upon 1.5 conversion factor for oxycodone multiplied by the finished product weight (dose strength)

# Q4'22: Xtampza ER Prescription Metrics





## **Total Morphine Milligram Equivalents (MMEs)**





Sources: 1: IQVIA NPA, December 2022; 2: IQVIA Xponent, December 2022

Notes: MA prescription volume representative of current 'primary' (date of publication) HCP state address, HCPs may have multiple addresses and HCP state addresses may change; MME are calculated based